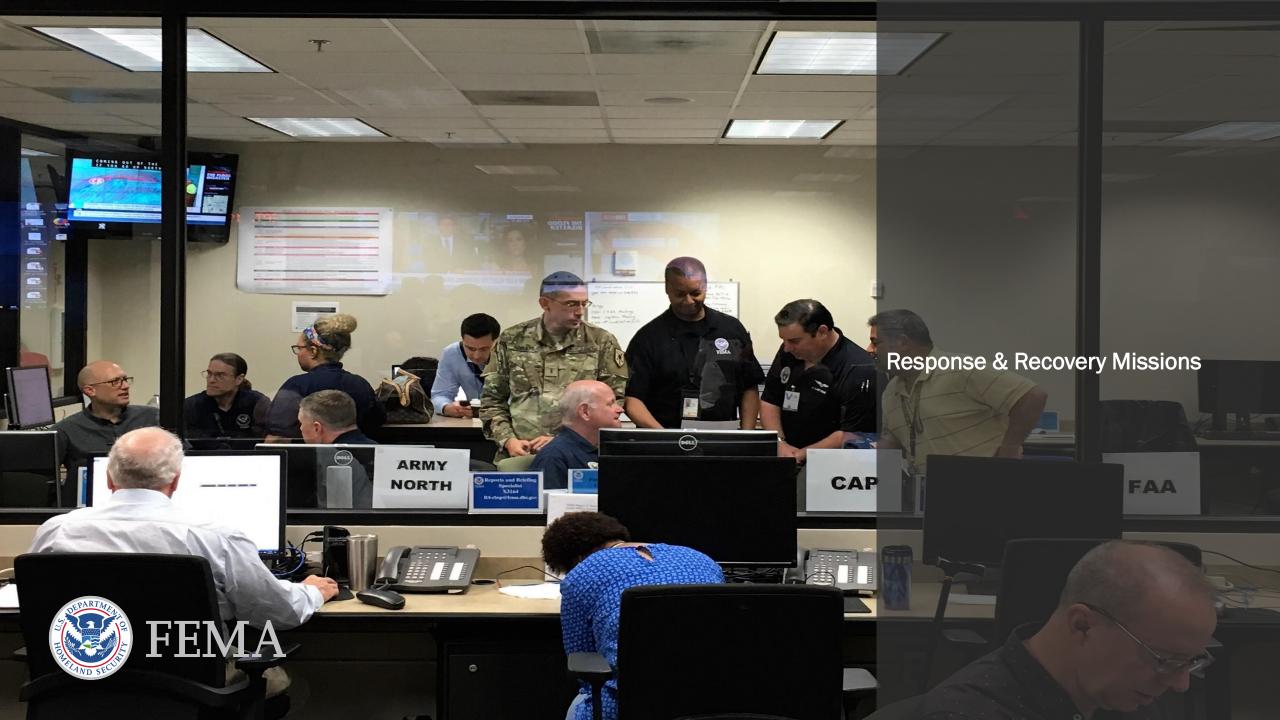

FEMA Region 04 RSC Coordination

ino

 $\mathbf{f}$ 

## **Remote Sensing Cell**

The Remote Sensing Cell was created to coordinate the collection of imagery during major disasters. This collection is accomplished by the means of a collaborative collection plan that incorporates an approved collection strategy that includes areas of interest identified by the RRCC, ESFs, state partners and other federal agencies.

The members of the RSC include: RSC Staff from Mitigation, National Preparedness, Recovery, Response, Air Ops, CISA, Civil Air Patrol, FAA, FEMA GIS, DOD Collection Plan Manager, and an Imagery Analyst.