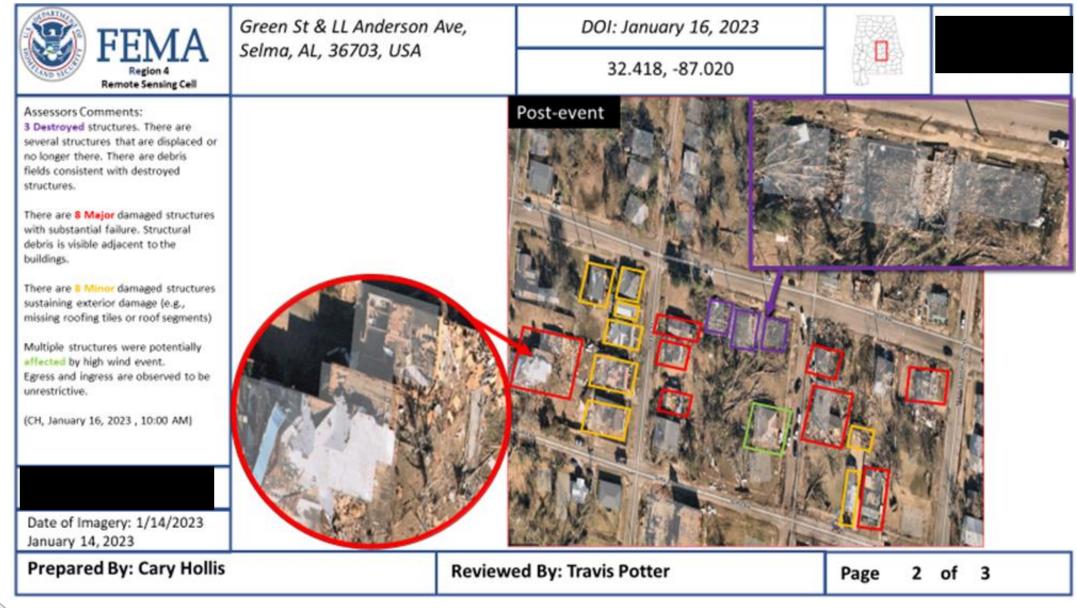

|                                                   |                                         |                                    |                                                                                                                                                                                           |                                                                                    |                         |  |  |  |  |  |  |

Required AOI Information

Priority Location Location Name Description Latitude Longitude Essential Elements of Information Reporting Instructions Special Instructions

### **Collaborative Collection Plan Calls**





FEMA Region 04 Remote Sensing Call for the Mississippi Tornadoes



March 31, 2023









FEMA





## **Collection Monitor Tool**





Future of UxS Remote Sensing





🐇 FD







Figure 2. UTM Operations in context of airspace classes





Figure 3. Notional UTM architecture





Figure 4. Operational context of UTM services





Figure 5. Examples of multiple authorized areas of operation for a UAS Operator





Figure 16. Notional direct query to FAA and indirect query to USS Network





Service





#### **Questions & Discussion**

FEMA Region 04 Remote Sensing

Travis Potter UAS/Remote Sensing Coordinator 404.909.1400 travis.potter@fema.dhs.gov