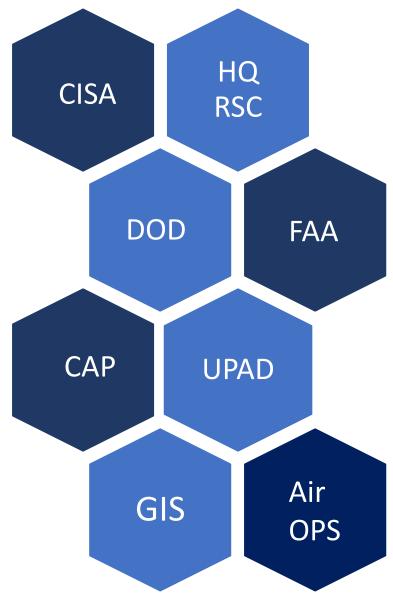

The members of the RSC include: RSC Staff from Mitigation, National Preparedness, Recovery, Response, Air Ops, CISA, Civil Air Patrol, FAA, FEMA GIS, DOD Collection Plan Manager, and an Imagery Analyst.