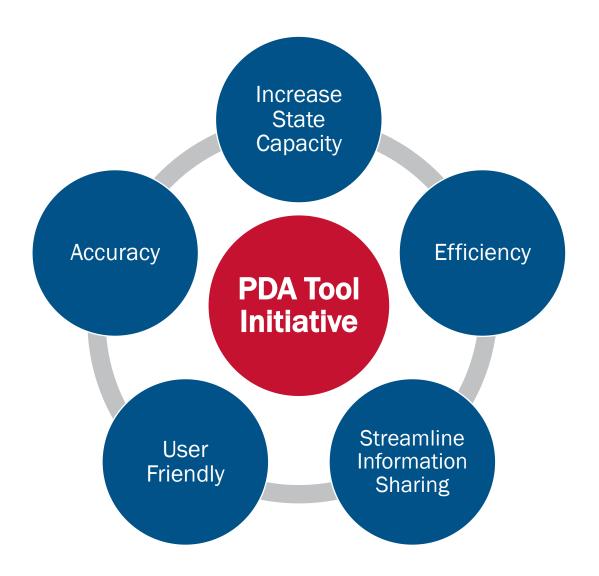

# Windshield Damage Assessment

Perform windshield damage assessment and optimize outage response with ArcGIS

QuickCapture.

FEMA Region 04 Remote Sensing Strategy