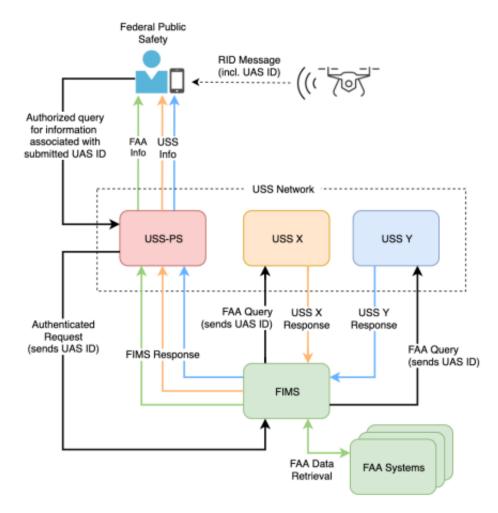

## **Remote Sensing Cell**

The Remote Sensing Cell was created to coordinate the collection of imagery during major disasters. This collection is accomplished by the means of a collaborative collection plan that incorporates an approved collection strategy that includes areas of interest identified by the RRCC, ESFs, state partners and other federal agencies.

The members of the RSC include: RSC Staff from Mitigation, National Preparedness, Recovery, Response, Air Ops, CISA, Civil Air Patrol, FAA, FEMA GIS, DOD Collection Plan Manager, and an Imagery Analyst.