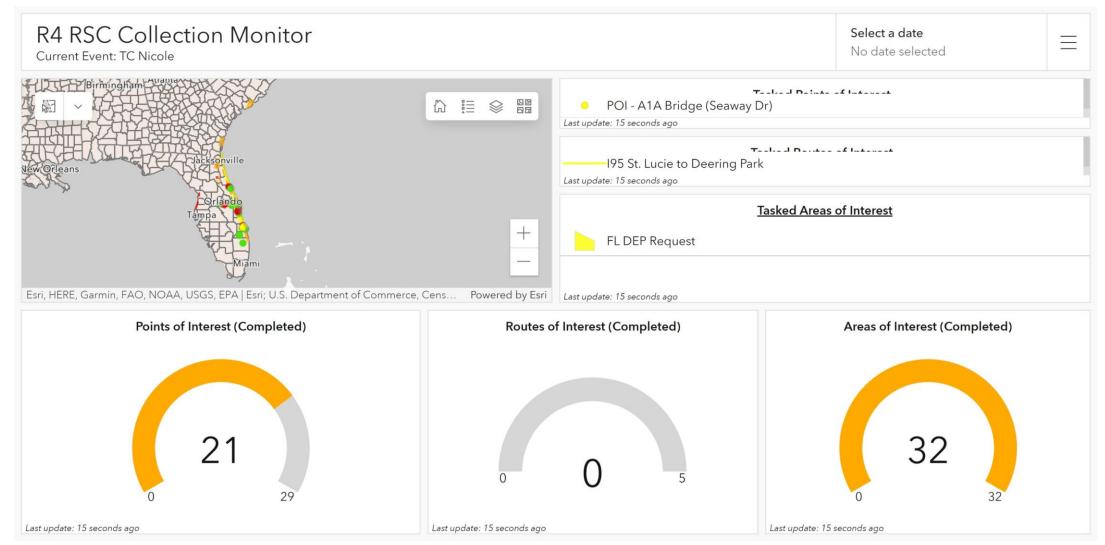

FEMA Region 04 RSC Coordination

ino

 $\mathbf{f}$ 

## **Remote Sensing Cell**

The Remote Sensing Cell was created to coordinate the collection of imagery during major disasters. This collection is accomplished by the means of a collaborative collection plan that incorporates an approved collection strategy that includes areas of interest identified by the RRCC, ESFs, state partners and other federal agencies.

The members of the RSC include: RSC Staff from Mitigation, National Preparedness, Recovery, Response, Air Ops, CISA, Civil Air Patrol, FAA, FEMA GIS, DOD Collection Plan Manager, and an Imagery Analyst.