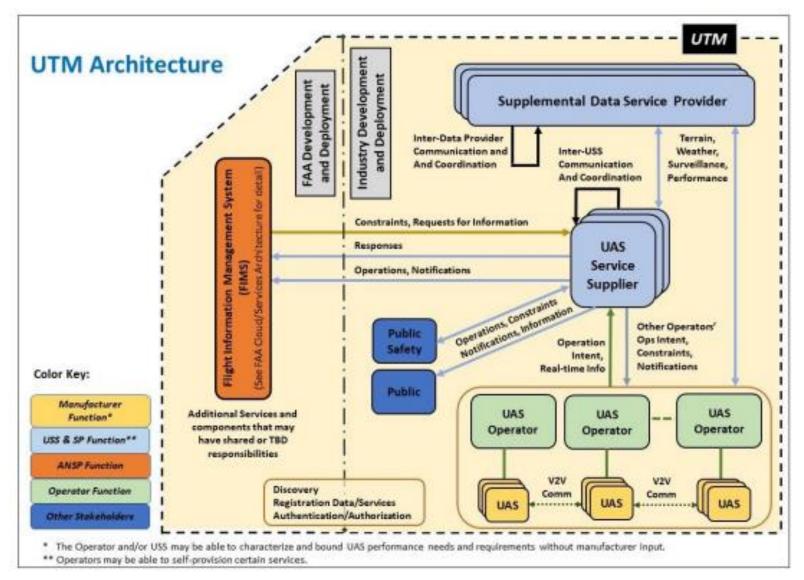

|                                                                                                                                                                                           |                                                                                    |                         |  |  |  |  |  |  |

Required AOI Information

Priority Location Location Name Description Latitude Longitude Essential Elements of Information Reporting Instructions Special Instructions

### **Collaborative Collection Plan Calls**





FEMA Region 04 Remote Sensing Call for the Mississippi Tornadoes



March 31, 2023









FEMA





## **Collection Monitor Tool**





Future of UxS Remote Sensing





🐇 FD







Figure 2. UTM Operations in context of airspace classes





Figure 3. Notional UTM architecture





Figure 4. Operational context of UTM services





Figure 5. Examples of multiple authorized areas of operation for a UAS Operator





Figure 16. Notional direct query to FAA and indirect query to USS Network





Service





#### **Questions & Discussion**

FEMA Region 04 Remote Sensing

Travis Potter UAS/Remote Sensing Coordinator 404.909.1400 travis.potter@fema.dhs.gov