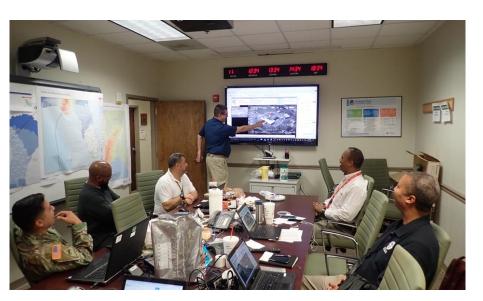

FEMA Region 04 RSC Coordination

ino

 $\mathbf{f}$ 

## **Remote Sensing Cell**

The Remote Sensing Cell was created to coordinate the collection of imagery during major disasters. This collection is accomplished by the means of a collaborative collection plan that incorporates an approved collection strategy that includes areas of interest identified by the RRCC, ESFs, state partners and other federal agencies.

The members of the RSC include: RSC Staff from Mitigation, National Preparedness, Recovery, Response, Air Ops, CISA, Civil Air Patrol, FAA, FEMA GIS, DOD Collection Plan Manager, and an Imagery Analyst.