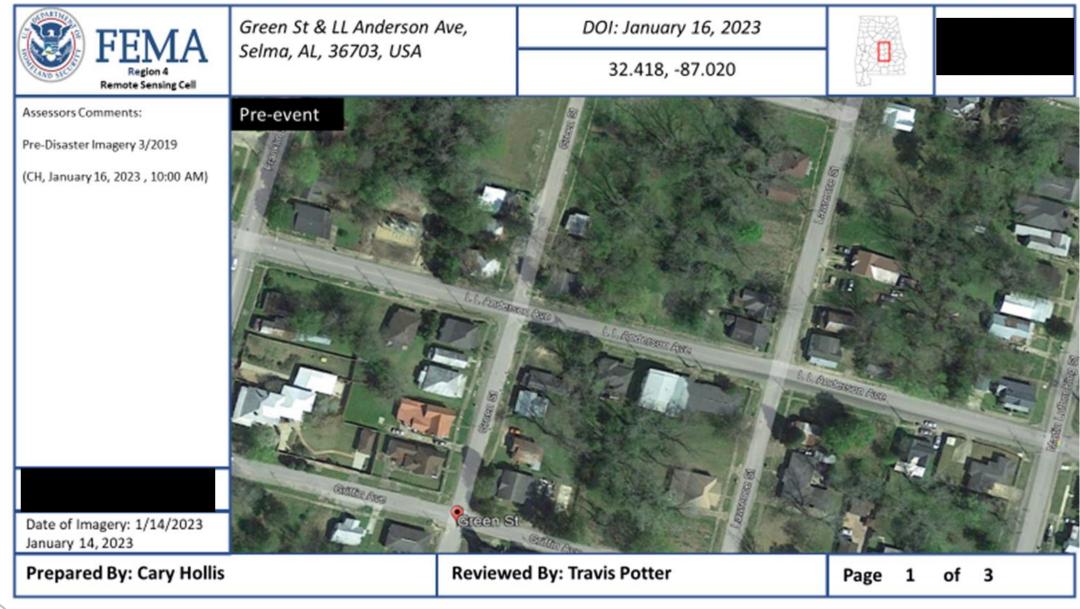

|                                                   |                                         |                                    |                                                                                                                                                                                           |                                                                                    |                         |  |  |  |  |  |  |

Required AOI Information

Priority Location Location Name Description Latitude Longitude Essential Elements of Information Reporting Instructions Special Instructions

### **Collaborative Collection Plan Calls**





FEMA Region 04 Remote Sensing Call for the Mississippi Tornadoes



March 31, 2023









FEMA





## **Collection Monitor Tool**





Future of UxS Remote Sensing





🐇 FD







Figure 2. UTM Operations in context of airspace classes





Figure 3. Notional UTM architecture





Figure 4. Operational context of UTM services





Figure 5. Examples of multiple authorized areas of operation for a UAS Operator





Figure 16. Notional direct query to FAA and indirect query to USS Network





Service





#### **Questions & Discussion**

FEMA Region 04 Remote Sensing

Travis Potter UAS/Remote Sensing Coordinator 404.909.1400 travis.potter@fema.dhs.gov